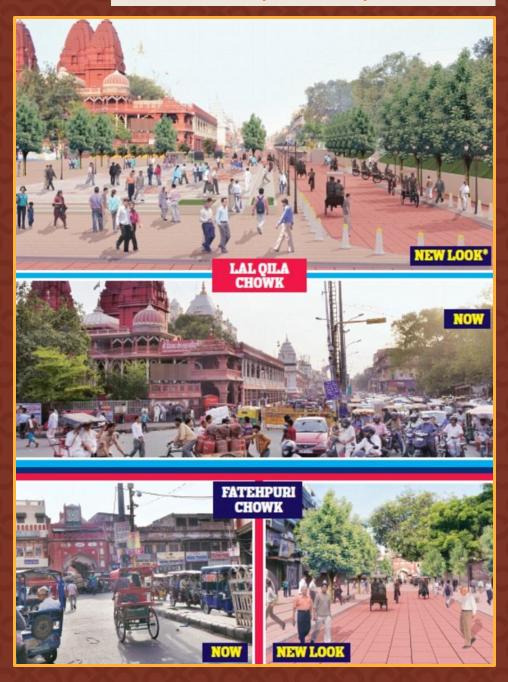

#### Visualisation of Redevelopment Plan

#### Redevelopment Plan For Chandni Chowk

- Will address the current challenges of chaotic traffic, haphazard parking, lack of amenities (e.g. toilets), poor sewerage system, degradation of heritage elements and sites, fire hazards etc.
- The next generation will not like to & have to address these
- THIS WOULD BE COMPLETED BEFORE END OF 2020

#### Pedestrainise & Decongest

The 1.5 km stretch from Red Fort to Fatehpuri Masjid to be decongested of vehicles – will be pedestrian (including disabled) friendly

#### Enhance The Heritage Element

Streets aping is underway to pave pedestrian corridors; Planting trees & placing more vintage lighting & sandstone street furniture

#### **Promote Tourism**

Multiple public toilets, water ATMs, police posts, CCTVs, signage being introduced. Heritage sites e.g. Jama Masjid & Town Hall are being restored