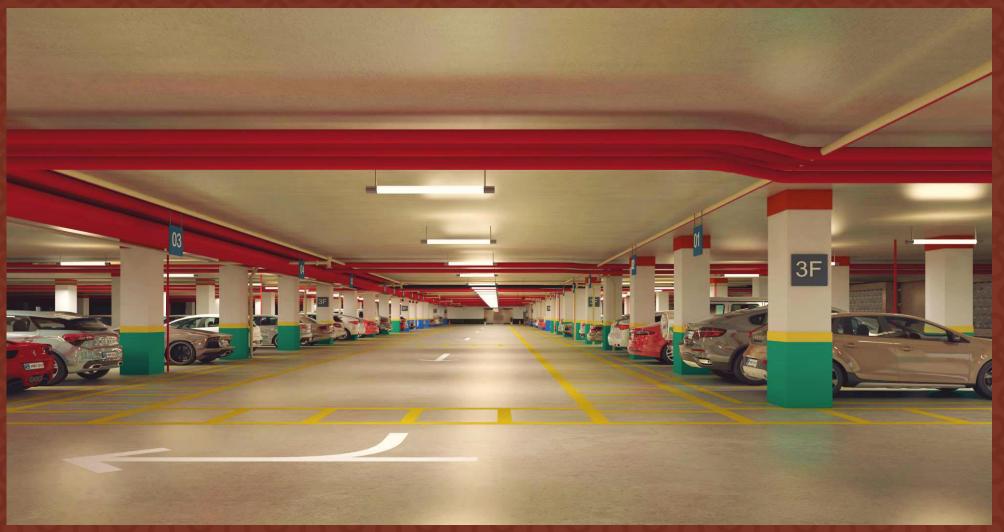

#### 5 Level Car Park

- THE ONLY PARKING SPACE in Chandni Chowk 2,200+ car parks & 80+ tourist bus parking
- Dedicated loading & unloading bays; 17 Lifts (10 Passenger, 5 Service & 2 Car Lifts), in addition to escalators!