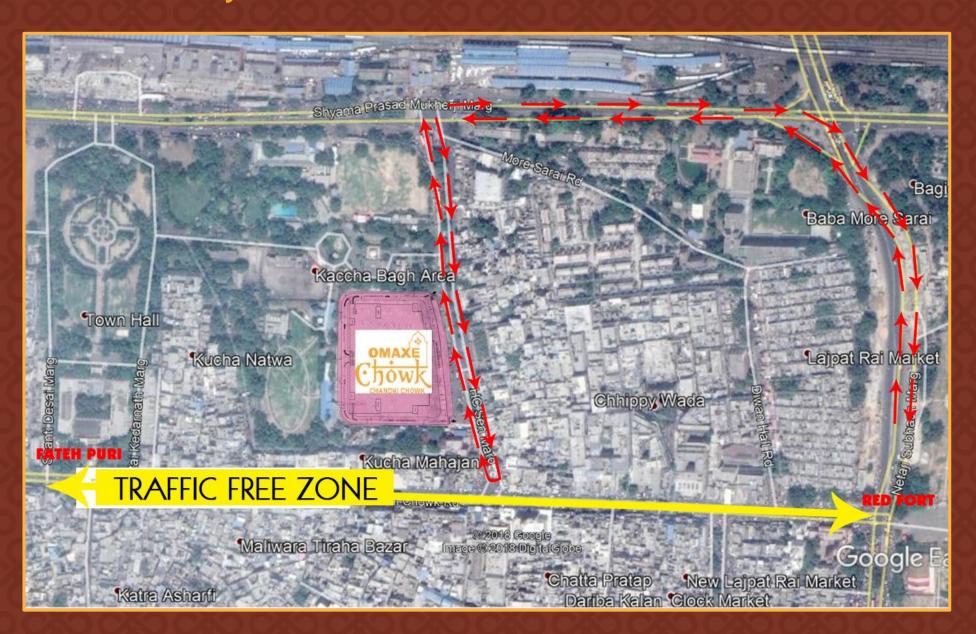

#### Pedestrainise & Decongest

The 1.5 km stretch from Red Fort to Fatehpuri Masjid to be decongested of vehicles – will be pedestrian (including disabled) friendly

### Only Motorable Destination in Chandni Chowk