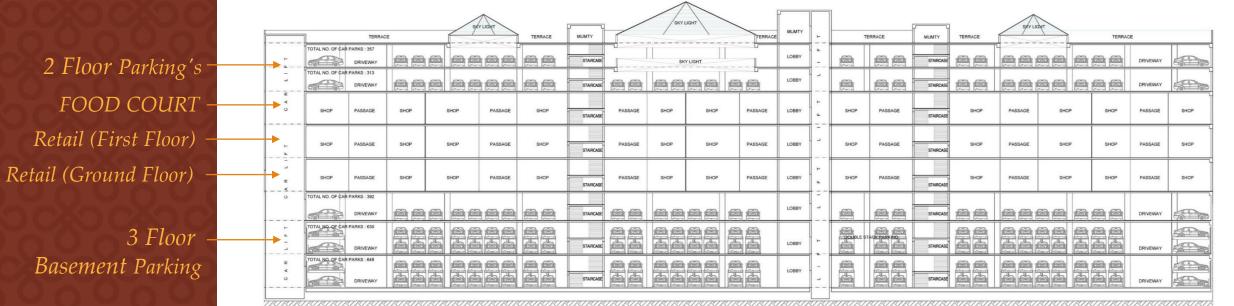

#### 5 Level Car Park

- THE ONLY PARKING SPACE in Chandni Chowk 2,200+ car parks & 80+ tourist bus parking
- Dedicated loading & unloading bays; 17 Lifts (10 Passenger, 5 Service & 2 Car Lifts), in addition to escalators!

## The Largest FOOD CAPITAL In Delhi & NCR

With sitting capacity 1600+ (Build up area of approx. 1,20,000 sq ft)

- Delicacies of Delhi 6 all together in clean and hygienic place
- Exclusive fine dining areas

## **Ground Floor**

## 1st Floor

## 2<sup>nd</sup> Floor