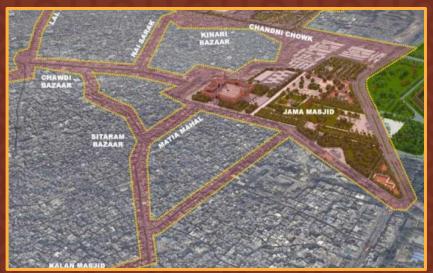

### Map Of Delhi-06 Commercial Hub Of Chandni Chowk

Click on street name to get a sneak peak

Bhagirath Palace Market

Kucha Mahajani-

Khari Baoli

Dariban Kalan-

Kinari Bazzar

Nai Sarak