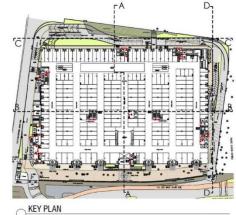

### Only Motorable Destination in Chandni Chowk

## Site Development work in Progress

The Most Famous Structural Steel Structures in the World

Burj Khalifa (DUBAI)
The Empire State Building (NEW YORK)
Beijing National Stadium (BEIJING)