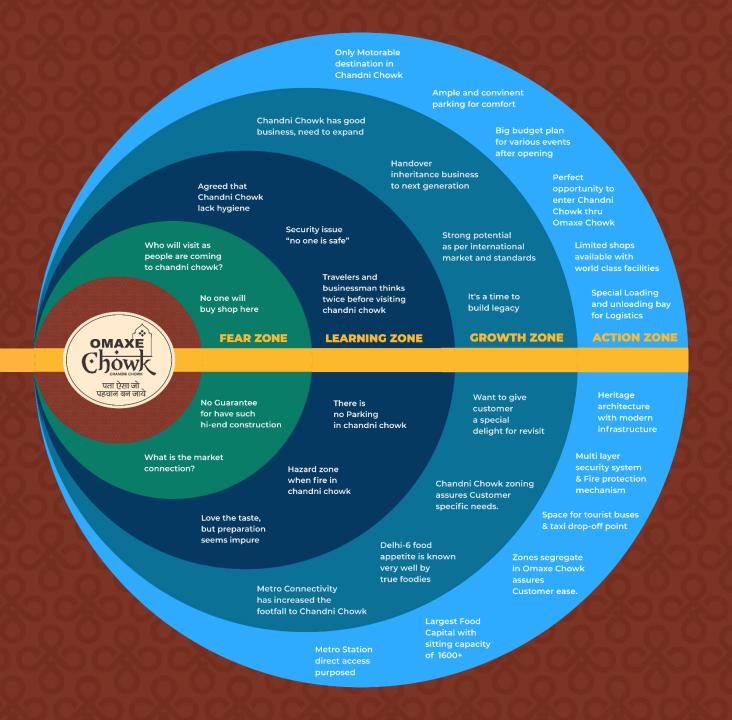

### Only Motorable Destination in Chandni Chowk

PRE-LEASED
Int'l, national & regional brands in queue!

2,200+
Car Parks & 80+ Tourist buses parking

SAFEST
British Safety
Council Certification

In Which Zone You
Are?