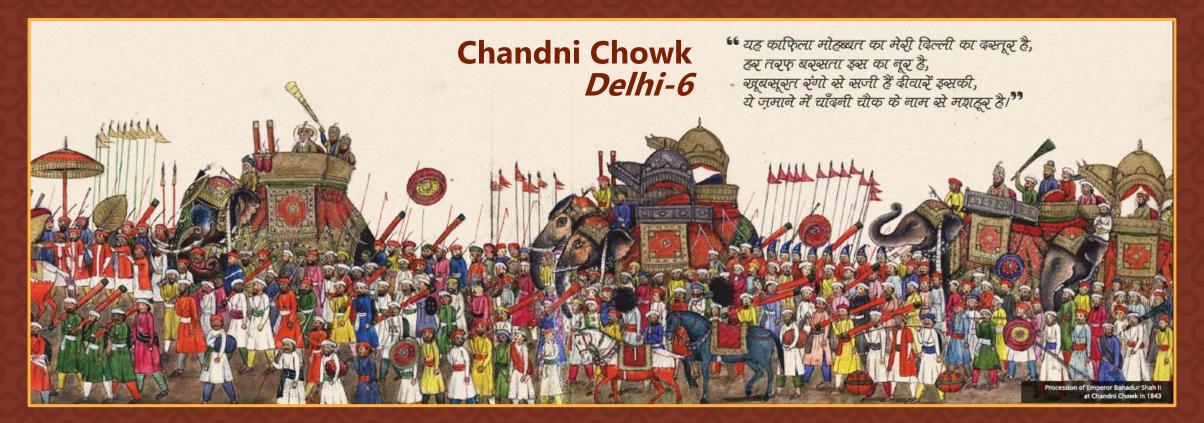

'Moonlit Square' was a half-moon-shaped square & its reflection would shine in the moonlit water pool in front of it. A Mughal-era street, built by the emperor Shah Jahan's daughter Jahanara Begum Shallow water channel from Yamuna ran through the middle of the road, currently the 'Chandni Chowk Bazaar'

## Chandni Chowk To Chandni Chowk Hai

- India's oldest & busiest market since the Mughal era
- Asia's major feeder market for both Wholesale & Retail trade
- Surrounded by UN World heritage sites (eg. Red Fort, Jama Masid) in addition to the many historical landmarks (Jama Masid, Sis Ganj Gurudwra sahib etc)
- Has iconic eateries! Serving over 1000 kind food delicacy or more
- This wholesale hub has approx. over 1 Lakhs Commercial/ Business establishments