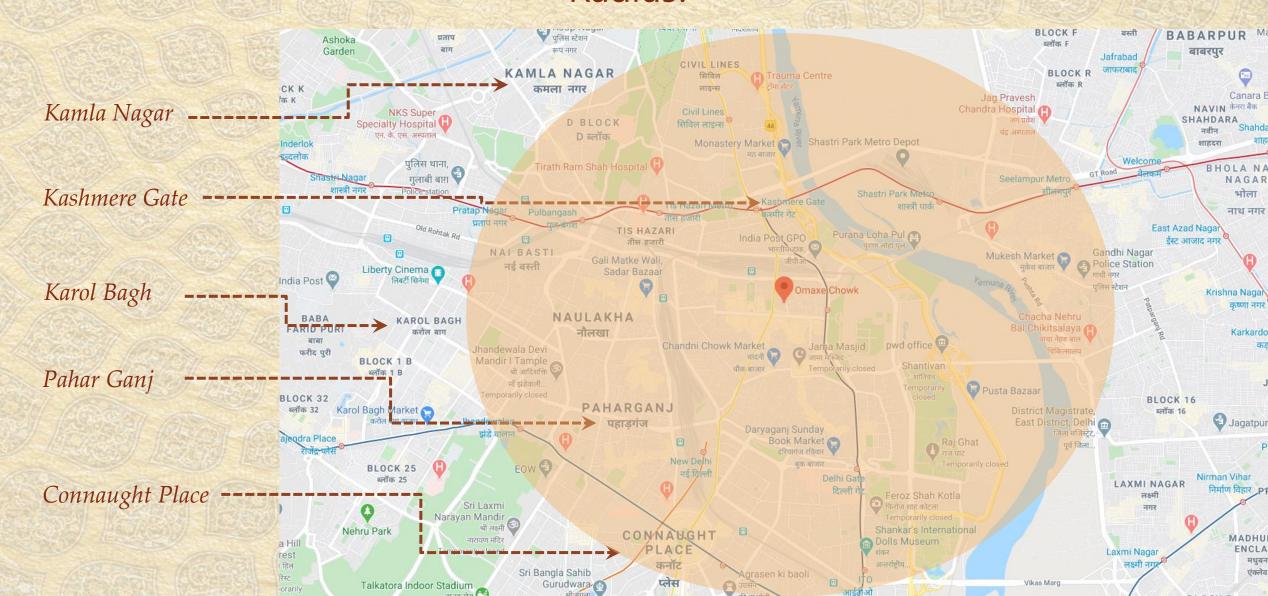

lans Sanctioned by North DMC
- Power Backup with not less than 110% redundancy with automatic switchover mechanism
- Modern security system, secure from fire & theft

With majority of Chandni Chowk on "Pagadi System" Omaxe Chowk guarantees happiness for Generation.

#### 5 Level Car Park

- THE ONLY PARKING SPACE in Chandni Chowk 2,200+ car parks & 80+ tourist bus parking
- Dedicated loading & unloading bays; 17 Lifts (10 Passenger, 5 Service & 2 Car Lifts), in addition to escalators!



## The Largest FOOD CAPITAL In Delhi & NCR

With sitting capacity 1600+ (Build up area of approx. 1,20,000 sq ft)

- Delicacies of Delhi 6 all together in clean and hygienic place
- Exclusive fine dining areas



# Elevation And Section Plan







## The Biggest Commercial Property in 5 to 7 Kms Radius!



#### No Resemblance!

Case Study of Noida, Sector-18 catchment

In Noida, larger malls have cannibalised smaller ones

'Wave Mall did well as the 1<sup>st</sup> mall in Sector-18, but lost to Great India Place, which in turn lost to DLF Mall of India

But, there is NO such possibility with Omaxe Chowk, as there won't be any upcoming supply in its catchments









## Rent Comparison

| MALL/<br>HIGH STREET  | PRIME MONTHLY RETAIL RENT (₹/SQFT) |
|-----------------------|------------------------------------|
| Khan Market           | 1,350                              |
| Omaxe Chowk*          | 950                                |
| Connaught Place       | 1,050                              |
| DLF Emporia           | 1,000                              |
| Select City Walk      | 850