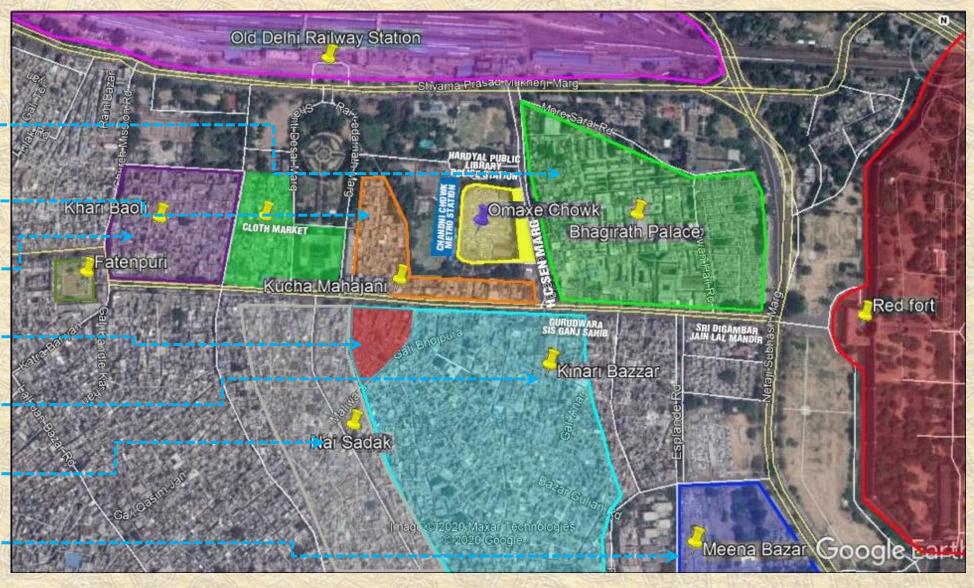

### Map Of Delhi-06 Commercial Hub Of Chandni Chowk

Click on street name to get a sneak peak

Bhagirath Palace Market

Kucha Mahajani-

Khari Baoli

Dariban Kalan-

Kinari Bazzar

Nai Sarak

Meena Bazzar-

हिंदुस्तान का दिल दिल्ली, दिल्ली का दिल चांदनी चौक, चांदनी चौक के दिल में ओमैक्स चौक