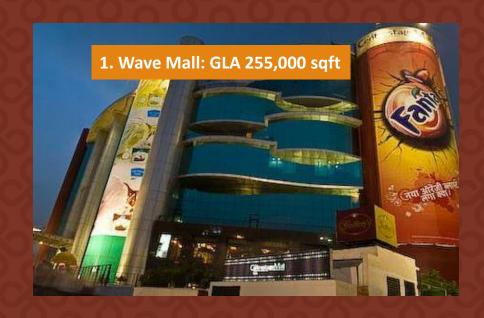

#### No Resemblance!

Case Study of Noida, Sector-18 catchment

In Noida, larger malls have cannibalised smaller ones

'Wave Mall did well as the 1<sup>st</sup> mall in Sector-18, but lost to Great India Place, which in turn lost to DLF Mall of India