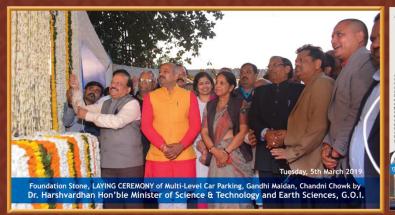

## Foundation Stone Laying Ceremony

04 March 2019

Omaxe Chowk is 1st approved Retail Commercial with Parking Development on PPP Model with North Delhi Municipal Corporation in Chandni Chowk

कारण के प्रशास राकेने। खास बार यह है कि संप का बाहरी डिस्सा प्रतानी दिल्ली का

#### गांधी मैदान में बनेगा पार्किंग कम शॉपिंग सेंटर

- 🛮 २३३८ कार हो सकेंगी पार्क. पीपीपी मॉडल पर हो रहा निर्माण
- सितम्बर २०२० तक हो जाएगा निर्माण, मंगलवार को किया शिलान्यास

नई दिल्ली, 5 मार्च (नवोदयटाइम्स): इसमें करीब 2350 गाडियों की पार्किंग पार्किंग में 2338 कारों की पार्किंग की उपयोग किए जायेंगे।

क्षमता होगी, जो कि फिलहाल 600 है। लागत आएगी, लेकिन इसके लिए उत्तरी परानी दिल्ली में रहने वाले लोगों को केंद्रीय विज्ञान एवं प्रोद्यौगिकी मंत्री, खें. नगर निगम को एक भी रुपया अदा नहीं जल्द ही जाम से मुक्ति के अलावा एक हर्षवर्धन ने शिलान्यास के दौरान कहा करना होगा। इस कार पार्किंग में 3 भूमिगत बडा शॉपिंग सेंटर मिलने वाला है। क्योंकि कि मल्टी लेवल पार्किंग बनने से चांदनी तल सहित 8 तल होंगे। गुप्ता ने बताया उत्तरी नगर निगम ने मंगलवार को चांदनी चौक के आसपास के निवासी और यहां कि भूमिगत तल पर पार्किंग सविधा के चौक के गांधी मैदान में पब्लिक प्राइवेट आकर खरीदी करने वाले लोगों को काफी साथ ही जन-सुविधाओं की व्यवस्था होगी, पार्टनरिशप (पीपीपी) मॉडल पर पार्किंग सहलियत मिलेगी । उन्होंने कहा कि सितम्बर वहीं भृतल तथा ऊपरी तल का पार्किंग कम मॉल्स का शिलान्यास कर दिया है। 2020 तक आठ तल की ऑटोमेटिक के साथ-साथ व्यवसायिक प्रयोजन हेत