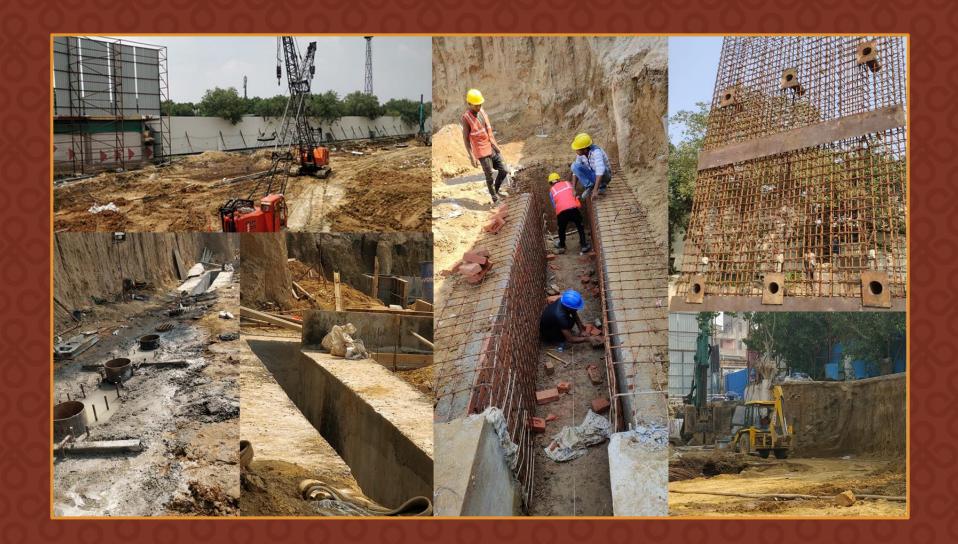

## Site Development work in Progress

The Most Famous Structural Steel Structures in the World

Burj Khalifa (DUBAI)
The Empire State Building (NEW YORK)
Beijing National Stadium (BEIJING)

#### Structure

Use of modern construction technology – precast steel frame structure for quick and quality execution.

## Sanctions and NOC's

Construction work
started at site with
ALL NOC's and
Approvals from all
government agencies.

# Quality & Design

Structural design
vetted by IIT Delhi
and North DMC
monitoring through
specialised agencies