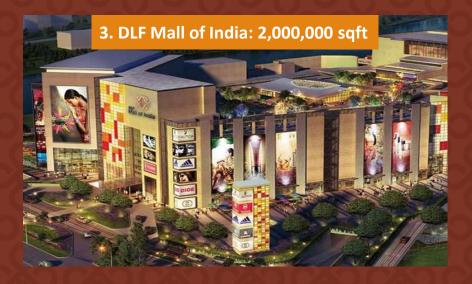

#### No Resemblance!

Case Study of Noida, Sector-18 catchment

In Noida, larger malls have cannibalised smaller ones

'Wave Mall did well as the 1<sup>st</sup> mall in Sector-18, but lost to Great India Place, which in turn lost to DLF Mall of India