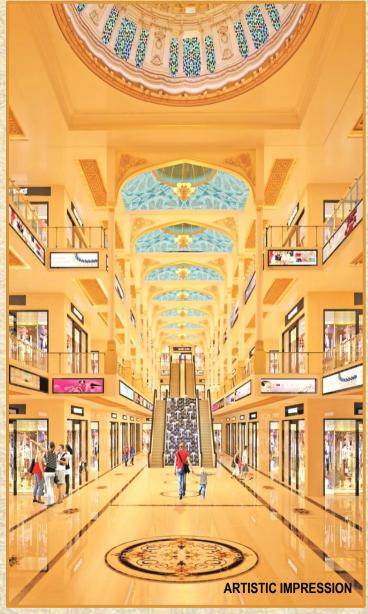

#### Visualisation of Redevelopment Plan

7X SHOPPERS per sqft per month versus other malls

3 LAC+SQFT India's largest ethnic mall with largest F&B area

15' 8"
Floor to floor height of shops

5.5-9M
Wide corridors for ease of circulation

17 LIFTS
10 Passenger, 5 Service & 2 Car
Lifts, in addition to escalators