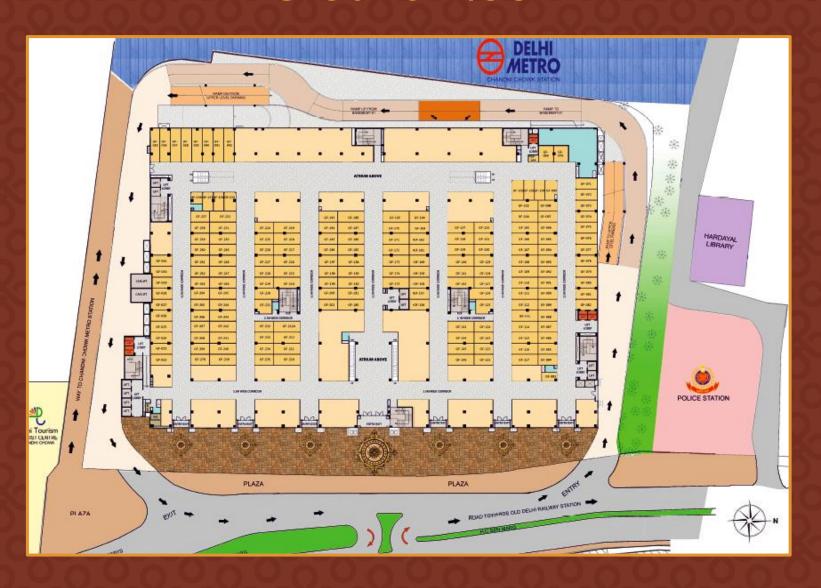

X7: Fire Safety System



Radio & Mobile Taxi Pickup & Drop Lane



Tourist Bus Parking



State-of-the-Art Security



Centrally Air-conditioned



Special Funtainment Zone for Kids



Exclusive F&B Floor



Largest Car Parking with Valet Service



Multiple ATMs

#### LIST OF CONSULTANT

#### MLP CHANDNI CHOWK

**Architectural & Interior Consultant** 

Sincere Design

**D-Wall Consultant** 

Nu Techno Design

**Green Building Consultant** 

Green Tree

**Structural Consultant** 

Vintech Consultants

MEP - Services Consultant

MEP Consultant -KCB Associates (KCB)

**Traffic Consultant** 

Transfic

**Environment Consultant** 

Grass Roots Research & Creation India (P) Ltd. (GRC)

3D Walkthrough Consultant

3D Model

**BIM Consultant** 

VRRT

R C Modellers

Infocon

## **Ground Floor**



## 1st Floor



## 2<sup>nd</sup> Floor



### Only Motorable Destination in Chandni Chowk



## Site Development work in Progress





The Most Famous Structural Steel Structures in the World

Burj Khalifa (DUBAI)
The Empire State Building (NEW YORK)
Beijing National Stadium (BEIJING)



#### **BRANDS SIGNED**



#### F&B















































AND MANY MORE...

#### **Ethnic Wear**















AND MANY MORE...



## Thank You



**Project Name: Omaxe Chandni Chowk** 

Project Promoted by: Omaxe Heritage Pvt. Ltd. (100% Subsidiary of Omaxe

Ltd.)

Rera Registration No.: DLRERA2019P0005

CIN: U45200DL2008PTC172543

Regustered & Corporate Address: 10, Local Shopping Centre, Kalkaji, New Delhi-110019

Tel: +91 9999 999 820 | ocsales@omaxe.com | www.omaxe.com