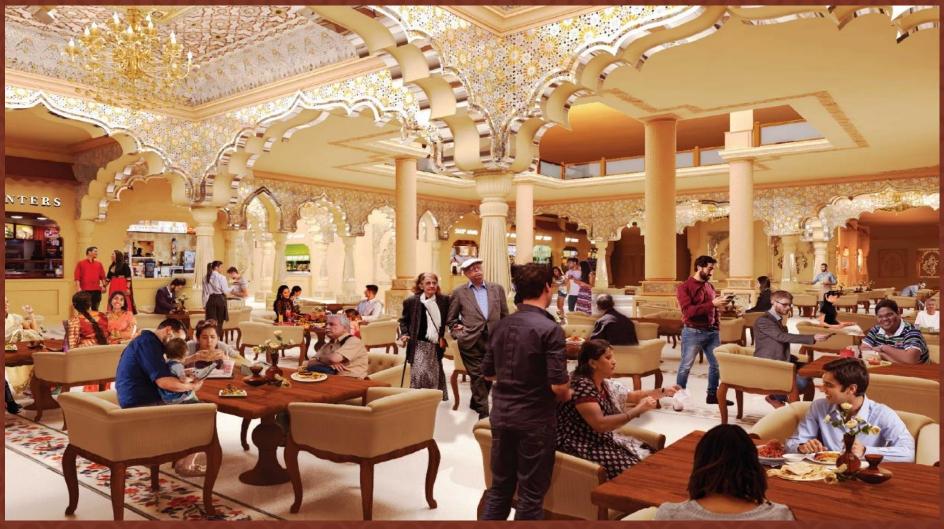

## The Largest FOOD CAPITAL In Delhi & NCR

With sitting capacity 1600+ (Build up area of approx. 1,20,000 sq ft)

- Delicacies of Delhi 6 all together in clean and hygienic place
- Exclusive fine dining areas