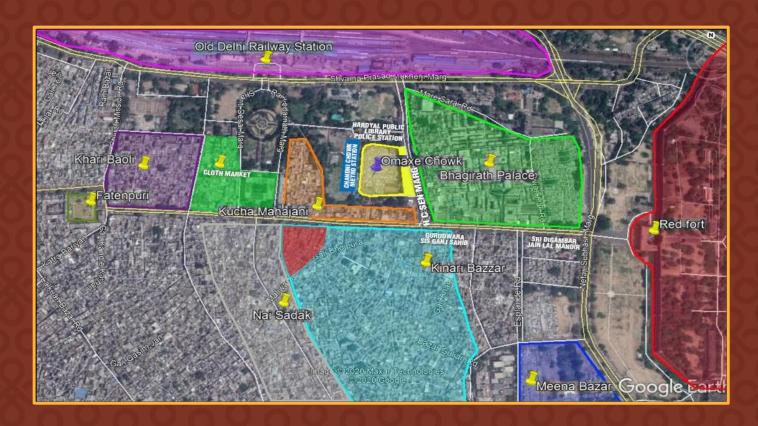

### Map Of Delhi-06 Commercial Hub Of Chandni Chowk

Click on street name to get a sneak peak

Bhagirath Palace Market

Kucha Mahajani-

Khari Baoli

Dariban Kalan-

Kinari Bazzar

Nai Sarak

Meena Bazzar-

हिंदुस्तान का दिल दिल्ली, दिल्ली का दिल चांदनी चौक, चांदनी चौक के दिल में ओमैक्स चौक

#### Omaxe Chowk

Yet, is 1st approved Retail Commercial with Parking Development on PPP Model with North DMC

#### Chandni Chowk

Delhi-6 is spread over approx. 4-5 sq. km area with extremely **hi-dense zone as no social distancing applicable** 